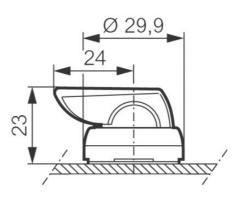

## PRODUCT DESCRIPTION

Non illuminated selector switch head with a long lever handle that mount in a 22.5mm hole with protection rating IP66 / IP69K Combine with separate clip and contact blocks to make complete switch assembly.

Supplied with a matt chrome bezel as standard.

For black plastic bezel change the part number from L21xxxx to L22xxxx.