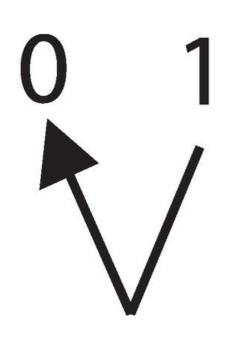

Standard body colour is grey with a black lever but also available with red, green & grey lever please enquire for more details.

Available in 2 or 3 position, latching or spring return in various switching angles.

## **TECHNICAL DATA**

| Angle                                     | 45°                          |
|-------------------------------------------|------------------------------|
| Approvals                                 | UL 508, CSA 22.2, BV, CB, CE |
| Climatic resistance - constant humid heat | IEC 60068-2-3                |
| Climatic resistance - cyclic damp heat    | IEC 60068-2-30               |
| Climatic resistance - sea air             | IEC 60068-2-52               |
| Colour                                    | Black                        |
| Function                                  | Stable                       |
| Illuminated                               | No                           |
| Impact resistance                         | IK05                         |
| IP class                                  | IP66, IP69, IP69K            |
| Mechanical life expectancy                | 300 000 cycles               |
| Positions                                 | 2                            |
| Protection class                          | II (double insulated)        |