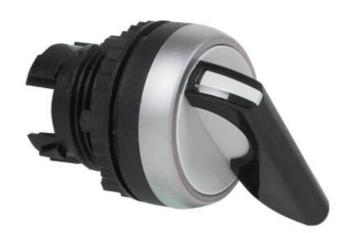

## LONG HANDLE NON-ILLUMINATED SELECTOR SWITCH

Long Lever Handle

L21KP03 Selector Long Handle 2 Position Stable 45° Black

BACO

- IP66 / IP69K
- 2 or 3 position
- Latching or spring return
- · Optional lever colours

## PRODUCT DESCRIPTION

Non illuminated selector switch head with a long lever handle that mount in a 22.5mm hole with protection rating IP66 / IP69K Combine with separate clip and contact blocks to make complete switch assembly.