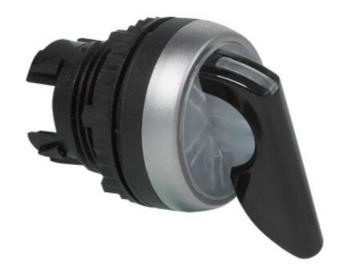

## LONG HANDLE ILLUMINATED **SELECTOR SWITCH**

Long Lever Handle

L21KV30 Selector Long Handle Illuminated 2 Pos Stable 45° Black

- IP66 / IP69K
- 2 or 3 position
- · Illuminate with LED blocks
- Black lever with translucent surround

## PRODUCT DESCRIPTION

Illuminated selector switch head with a long lever handle that mount in a 22.5mm hole with protection rating IP66 / IP69K Combine with clip, contact blocks and LED module (must be in centre position) to make complete illuminated selector switch assembly.

The central part of the switch head, side and tip of the lever are translucent and illuminate according to the colour of LED block used. The lever of the switch is solid in colour and available only in black.