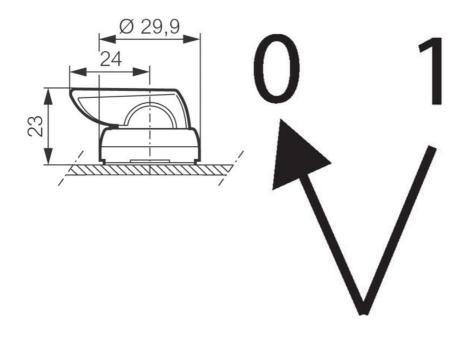

Available in 2 or 3 position, latching or spring return in various switching angles.

Supplied with a matt chrome bezel as standard.

For black plastic bezel change the part number from L21xxxx to L22xxxx.

## **TECHNICAL DATA**

| Angle                                     | 45°                          |
|-------------------------------------------|------------------------------|
| Approvals                                 | UL 508, CSA 22.2, BV, CB, CE |
| Climatic resistance - constant humid heat | IEC 60068-2-3                |
| Climatic resistance - cyclic damp heat    | IEC 60068-2-30               |
| Climatic resistance - sea air             | IEC 60068-2-52               |
| Colour                                    | Black                        |
| Function                                  | Stable                       |
| Illuminated                               | Yes                          |
| Impact resistance                         | IK05                         |
| IP class                                  | IP66, IP69, IP69K            |
| Mechanical life expectancy                | 300 000 cycles               |