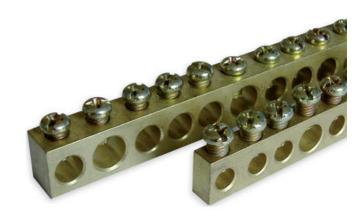

## **BRASS EARTH DISTRIBUTION TERMINALS**

MRS

MRS3010 MRS 2x24

- Screws in galvanized steel.
- · High conductivity brass
- · Complete with fixings
- · Earthing Bars

## PRODUCT DESCRIPTION

Teknomegas earthing and neutral terminals offer lengths and connections.

The brass earth and neutral terminals comes in 1-meter lengths which can be cut down to suit an application.

With the various versions, Teknomega have designed holes at the end of the terminals making it easier to fix on to boards.

Double earthing terminals offers a double connection with blind holes which can have a cable lug up to 95mm<sup>2</sup>.