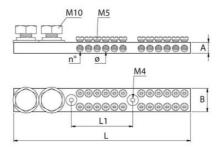

With the various versions, Teknomega have designed holes at the end of the terminals making it easier to fix on to boards.

Double earthing terminals offers a double connection with blind holes which can have a cable lug up to 95mm<sup>2</sup>.

## DIMENSIONS

| Height                   | 9 mm     |
|--------------------------|----------|
|                          |          |
| Weight                   | 0,326 kg |
| Number of holes/diameter | 5.5      |
| Number of holes          | 24       |
| Bar width                | 19 mm    |