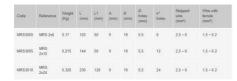

## DIMENSIONS

| Height                   | 9 mm     |
|--------------------------|----------|
|                          |          |
| Weight                   | 0,326 kg |
| Number of holes/diameter | 5.5      |
| Number of holes          | 24       |
| Bar width                | 19 mm    |