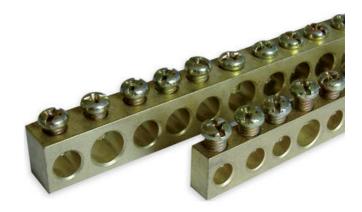

# **BRASS EARTH DISTRIBUTION TERMINALS**

**MRS** 

MRS7010 MRS-S 9x16

- Screws in galvanized steel. · High conductivity brass
- · Complete with fixings
- · Earthing Bars

### PRODUCT DESCRIPTION

Teknomegas earthing and neutral terminals offer lengths and connections.

The brass earth and neutral terminals comes in 1-meter lengths which can be cut down to suit an application.

With the various versions, Teknomega have designed holes at the end of the terminals making it easier to fix on to boards.

Double earthing terminals offers a double connection with blind holes which can have a cable lug up to 95mm<sup>2</sup>.