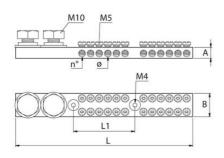

# **DIMENSIONS**

| Height                   | 9 mm     |
|--------------------------|----------|
| Number of holes/diameter | 5.5      |
| Number of holes          | 24       |
| Weight                   | 0,326 kg |
| Bar width                | 19 mm    |

| Code    | Reference   | Weight<br>(Kg) | L<br>(mm) | L1<br>(mm) | A<br>(mm) | B<br>(mm) | O<br>holes<br>(mm) | n*<br>holes | Stripped<br>wire<br>(mm²) | Wire with<br>femule<br>(mm²) |
|---------|-------------|----------------|-----------|------------|-----------|-----------|--------------------|-------------|---------------------------|------------------------------|
| MRS3000 | MRS 2x6     | 0.17           | 102       | 50         | 9         | 19        | 5,5                | 6           | 2,5 = 6                   | 1,5 + 6 2                    |
| MRS3005 | MRS<br>2x12 | 0.215          | 144       | 50         | 9         | 19        | 5,5                | 12          | 2.5+6                     | 1,5 + 6 2                    |
| MRS3010 | MRS<br>2x24 | 0.326          | 230       | 120        | 9         | 19        | 5,5                | 24          | 2,5 = 6                   | 1,5 + 6.2                    |