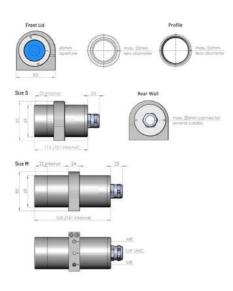

# AUTOVIMATION FEUERSALAMANDER ENCLOSURES

20.330.160

Salamander M, stainless steel, (H29, L<50mm)

- For use in hygienically demanding applications, camera size max. 40x40mm
- Maximum lens diameter 55mm in profile, 52mm in front lid
- Inner length 101mm (S) and 151mm (M)
- Made of stainless steel, IP67 rated
- Hygienic design, chemical resistant

# **TECHNICAL DATA**

| Height            | 85 mm  |
|-------------------|--------|
| Inner length      | 151 mm |
| IP class          | IP67   |
| Length            | 160 mm |
| Max camera height | 40 mm  |
|                   |        |

| Max camera width   | 40 mm   |
|--------------------|---------|
| Max connector size | 18,5 mm |
| Max lens diameter  | 55 mm   |
| Weight             | 2200 g  |
| Width              | 69 mm   |
| Window seal        | EPDM    |