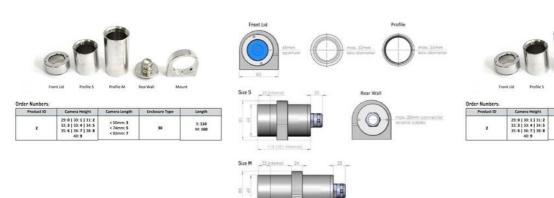

#### Order Numbers:

| Product ID | Camera Height                                                                    | Camera Length                       | Enclosure Type | Length           |
|------------|----------------------------------------------------------------------------------|-------------------------------------|----------------|------------------|
| 2          | 29: 0   30: 1   31: 2<br>32: 3   33: 4   34: 5<br>35: 6   36: 7   38: 8<br>40: 9 | < 50mm: 3<br>< 74mm: 5<br>< 92mm: 7 | 30             | S: 110<br>M: 160 |

# **TECHNICAL DATA**

| Height            | 85 mm  |
|-------------------|--------|
| Inner length      | 151 mm |
| IP class          | IP67   |
| Length            | 160 mm |
| Max camera height | 40 mm  |
|                   |        |

| Max camera width   | 40 mm   |
|--------------------|---------|
| Max connector size | 18,5 mm |
| Max lens diameter  | 55 mm   |
| Weight             | 2200 g  |
| Width              | 69 mm   |
| Window seal        | EPDM    |