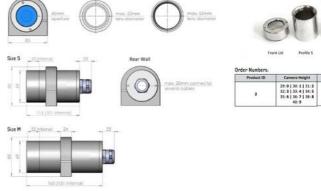

#### Order Numbers:

| Product ID | Camera Height                                                                    | Camera Length                       | Enclosure Type | Length           |
|------------|----------------------------------------------------------------------------------|-------------------------------------|----------------|------------------|
| 2          | 29: 0   30: 1   31: 2<br>32: 3   33: 4   34: 5<br>35: 6   36: 7   38: 8<br>40: 9 | < 50mm: 3<br>< 74mm: 5<br>< 92mm: 7 | 30             | S: 110<br>M: 160 |

# **TECHNICAL DATA**

| Height            | 85 mm  |
|-------------------|--------|
| Inner length      | 151 mm |
| IP class          | IP67   |
| Length            | 160 mm |
| Max camera height | 40 mm  |
|                   |        |

| Max camera width   | 40 mm   |
|--------------------|---------|
| Max connector size | 18,5 mm |
| Max lens diameter  | 55 mm   |
| Weight             | 2200 g  |
| Width              | 69 mm   |
| Window seal        | EPDM    |