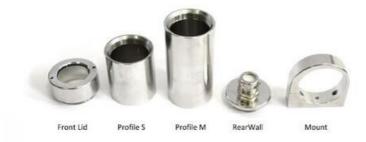

#### **Enclosure Configurator**

The Feuersalamander series is especially designed for use in hygienically demanding applications such as the pharmaceutical and food industry. The protective housing is suitable for compact cameras from 47x29 to 40x40mm cross-section and provide IP66 and IP67 protection with excellent heat dissipation. The enclosure is made from electro-polished, especially corrosion-resistant surgical stainless steel (AISI 316L). Hygienic design minimizes corners where dirt or germs could accumulate, the slot of theenclosure mount is covered with an FDA approved seal.

#### Order Numbers:

| Product ID | Camera Height                                                                    | Camera Length                       | Enclosure Type | Length           |
|------------|----------------------------------------------------------------------------------|-------------------------------------|----------------|------------------|
| 2          | 29: 0   30: 1   31: 2<br>32: 3   33: 4   34: 5<br>35: 6   36: 7   38: 8<br>40: 9 | < 50mm: 3<br>< 74mm: 5<br>< 92mm: 7 | 30             | S: 110<br>M: 160 |