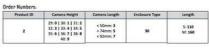

#### Order Numbers:

| Product ID | Camera Height                                                                    | Camera Length                       | Enclosure Type | Length           |
|------------|----------------------------------------------------------------------------------|-------------------------------------|----------------|------------------|
| 2          | 29: 0   30: 1   31: 2<br>32: 3   33: 4   34: 5<br>35: 6   36: 7   38: 8<br>40: 9 | < 50mm: 3<br>< 74mm: 5<br>< 92mm: 7 | 30             | S: 110<br>M: 160 |