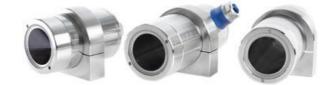

# AUTOVIMATION FEUERSALAMANDER ENCLOSURES

20.330.160

Salamander M, stainless steel, (H29, L<50mm)

- For use in hygienically demanding applications, camera size max. 40x40mm
- Maximum lens diameter 55mm in profile, 52mm in front lid
- Inner length 101mm (S) and 151mm (M)
- Made of stainless steel, IP67 rated
- Hygienic design, chemical resistant

#### **Enclosure Configurator**

The Feuersalamander series is especially designed for use in hygienically demanding applications such as the pharmaceutical and food industry. The protective housing is suitable for compact cameras from 47x29 to 40x40mm cross-section and provide IP66 and IP67 protection with excellent heat dissipation. The enclosure is made from electro-polished, especially corrosion-resistant surgical stainless steel (AISI 316L). Hygienic design minimizes corners where dirt or germs could accumulate, the slot of theenclosure mount is covered with an FDA approved seal.