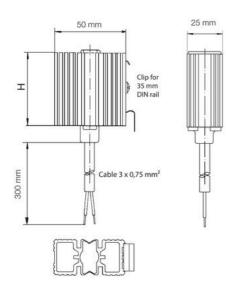

#### **GENERAL DATA**

| Nominal voltage      | 12-36 V AC/DC                    |
|----------------------|----------------------------------|
| Connection type      | 3 x AWG 20 (0.5 mm²), 12" length |
| Starting current max | 1 A                              |
| Heat output          | 10 W                             |
| Heater body          | Anodized aluminum                |
| DIMENSIONS           |                                  |
| Weight               | 0,1 kg                           |
| Depth                | 50 mm                            |

| Cable length | 300 mm |
|--------------|--------|
| Width        | 25 mm  |
| Height       | 50 mm  |