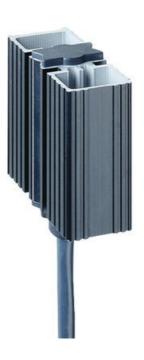

### HEATING ELEMENT 10-30W - HGK 047

HGK

04710.0-00 HGK 047 10W Heater with cable, 12-36V ac/dc

- Dynamic heating (PTC element)
- Compact
- · Energy saving
- Quick connector for DIN rail

#### PRODUCT DESCRIPTION

The heat source in the element consists of a PTC element - a semi-conductor that adapts its output to the ambient temperature. The PTC element has a high starting current and provides full output almost immediately. The current then falls quickly and the element is thereafter selfregulating, meaning that the warmer the surroundings, the less output produced by the element.

Thanks to the chimney effect, meaning that the colder air is drawn into the element's bottom and discharged at the top, good self-circulation is achieved for the heated air.

The heating element is best installed in smaller cabinets so as avoid condensation or that the temperature falls beneath the minimum level.