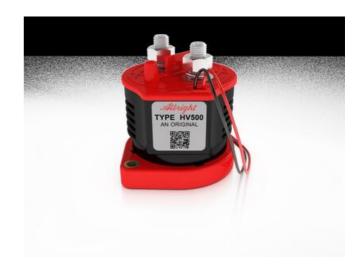

## HIGH VOLTAGE DC CONTACTORS

HV500

HV500F-11 12V coil HV DC Contactor

- Hermatically Sealed
- 1000 VDC
- 12-48V DC coil options
- · Auxillary Contacts

## PRODUCT DESCRIPTION

The Albright HV500 range is a Single Pole High Voltage DC Contactor for voltages up to 1000 Volts at 500Amps.

This range is fully hermetic sealed to give superb durability in extreme environments, or where operating in potentially hazardous conditions. Applications include automotive (vehicle and charging), renewable energy and battery packs.