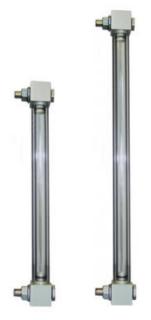

## **VISUAL LEVEL INDICATOR - ILV SERIES**

00.0016.0032 127mm length, 2xM12 conn.

- 127 mm. to 1000 mm. length
- · Aluminium anodized body, other on request
- Working pressure up to 2 bar
- Working temperature up to 80°C
- Acrylic sight and protection tube

## PRODUCT DESCRIPTION

The visual level indicators ILC series are used to visually monitor the status of the level of liquids in tanks. The indicators are mounted outside the tank by means of threaded connections. The system thus designed (double vision pipe) allows the vision of the level inside the tank at 360°