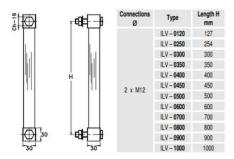

## **VISUAL LEVEL INDICATOR - ILV SERIES**

00.0016.0032 127mm length, 2xM12 conn.

- 127 mm. to 1000 mm. length
- · Aluminium anodized body, other on request
- Working pressure up to 2 bar
- Working temperature up to 80°C
- Acrylic sight and protection tube

## **TECHNICAL DATA**

| Length                      | 127 mm            |
|-----------------------------|-------------------|
| Manufacturer part no.       | ILV.0127.D.PX.B   |
| Material of connection      | Anodised aluminum |
| Material of glass tube      | РММА              |
| Material of seals           | NBR               |
| Pressure max                | 2 bar             |
| Process connection          | M12               |
| Temperature operational max | 80 °C             |