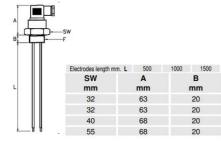

## **CONDUCTIVE LEVEL-PROBE - SLP SERIES**

00.0008.0053 500mm length, 3xelectrodes, G1

- 1 to 4 St. Steel electrodes
- Electrodes length from 100 mm. to 1500 mm.
- Brass, St. Steel, PPL body materials
- Working pressure up to 6 bar
- Working temperature up to 100°C

## **TECHNICAL DATA**

| Electrical compostion              | DINI A 400F0       |
|------------------------------------|--------------------|
| Electrical connection              | DIN A 43650        |
| Electrode Length                   | 500mm              |
| IP class                           | IP65               |
| Manufacturer part no.              | SLP.25G.3X500.K.S1 |
| Material of coatings on electrodes | PVDF               |
| Material of connection             | Polypropylene      |
| Mounting                           | Vertical           |
| Number of electrodes               | 3                  |
| Pressure max                       | 6 bar              |
| Process connection                 | G1                 |
| Temperature operational max        | 100 °C             |