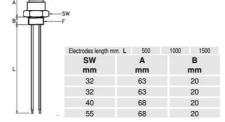

## **CONDUCTIVE LEVEL-PROBE - SLP SERIES**

00.0008.0053 500mm length, 3xelectrodes, G1

- 1 to 4 St. Steel electrodes
- Electrodes length from 100 mm. to 1500 mm.
- Brass, St. Steel, PPL body materials
- Working pressure up to 6 bar
- Working temperature up to 100°C

## **TECHNICAL DATA**

| Electrical compostion              | DINI A 400F0       |
|------------------------------------|--------------------|
| Electrical connection              | DIN A 43650        |
| Electrode Length                   | 500mm              |
| IP class                           | IP65               |
| Manufacturer part no.              | SLP.25G.3X500.K.S1 |
| Material of coatings on electrodes | PVDF               |
| Material of connection             | Polypropylene      |
| Mounting                           | Vertical           |
| Number of electrodes               | 3                  |
| Pressure max                       | 6 bar              |
| Process connection                 | G1                 |
| Temperature operational max        | 100 °C             |