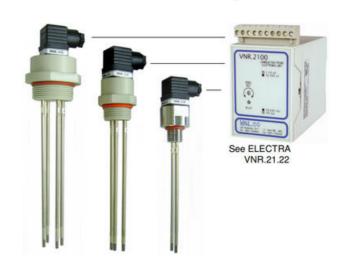

## **CONDUCTIVE LEVEL-PROBE - SLP SERIES**

00.0008.0053 500mm length, 3xelectrodes, G1

- 1 to 4 St. Steel electrodes
- Electrodes length from 100 mm. to 1500 mm.
- Brass, St. Steel, PPL body materials
- Working pressure up to 6 bar
- Working temperature up to 100°C

## PRODUCT DESCRIPTION

The SL conductive probe series provides a solution for controlling the level of liquid with a minimum value of conductivity of 1µs.

The probes are available in a wide variety of materials and process connections and are of construction appropriate to operation in extreme conditions such as those found on industrial plants.