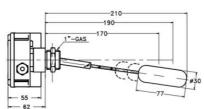

## VALCO - LEVEL SWITCH, SIDE MOUNT - B77 SERIES

00.0002.6735 Adj. length, Elbow rod, Brass/SS/ABS, 1xCO, Max 10

Type D

senseca

- PP housing with PG9 electrical connection
- Micro-switch SPDT
- Max working pressure 20 bar
- Max working temperature 120°C
- Process connection Brass or St. Steel materials

## **TECHNICAL DATA**

| Current                                       | 3A                                   |
|-----------------------------------------------|--------------------------------------|
| Electrical connection                         | PG9 cable gland                      |
| Function                                      | Changeover (SPDT)                    |
| Hysteresis max                                | 24 mm                                |
| IP class                                      | IP65                                 |
| Manufacturer part no.                         | L1.B77.7.C.25.G.O.W.I33              |
| Material of body                              | Glass fiber reinforced plastic (PBT) |
| Material of float                             | SPANSIL                              |
| Material of seals                             | PTFE                                 |
| Material of wetted parts                      | Stainless steel                      |
| Mounting                                      | Horizontal                           |
| Number of microswitches                       | 1                                    |
| Pressure max                                  | 10 bar                               |
| Process connection                            | G1                                   |
| Rod type                                      | Angled                               |
|                                               | Aligieu                              |
| Specific gravity                              | 0.4                                  |
| Specific gravity  Temperature operational max | · ·                                  |
|                                               | 0.4                                  |