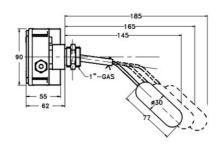

## VALCO - LEVEL SWITCH, SIDE MOUNT - B77 SERIES

00.0002.6735 Adj. length, Elbow rod, Brass/SS/ABS, 1xCO, Max 10

Type D

senseca

- PP housing with PG9 electrical connection
- Micro-switch SPDT
- Max working pressure 20 bar
- Max working temperature 120°C
- Process connection Brass or St. Steel materials

## PRODUCT DESCRIPTION

These level switches, with their reduced dimensions and simplicity of installation, constitute a reliable solution for the control of liquids in all applications where it is necessary to mount a lateral type. Suitable for use with process temperatures up to 120 ° C

## **TECHNICAL DATA**

| Current                                       | 3A                                   |
|-----------------------------------------------|--------------------------------------|
| Electrical connection                         | PG9 cable gland                      |
| Function                                      | Changeover (SPDT)                    |
| Hysteresis max                                | 24 mm                                |
| IP class                                      | IP65                                 |
| Manufacturer part no.                         | L1.B77.7.C.25.G.O.W.I33              |
| Material of body                              | Glass fiber reinforced plastic (PBT) |
| Material of float                             | SPANSIL                              |
| Material of seals                             | PTFE                                 |
| Material of wetted parts                      | Stainless steel                      |
| Mounting                                      | Horizontal                           |
| Number of microswitches                       | 1                                    |
| Pressure max                                  | 10 bar                               |
| Process connection                            | G1                                   |
| Rod type                                      | Angled                               |
|                                               | Aligieu                              |
| Specific gravity                              | 0.4                                  |
| Specific gravity  Temperature operational max | · ·                                  |
|                                               | 0.4                                  |