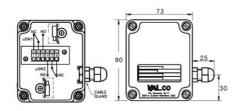

## VALCO - LEVEL SWITCH, SIDE MOUNT - B77 SERIES

00.0002.6735 Adj. length, Elbow rod, Brass/SS/ABS, 1xCO, Max 10

Type D

senseca

- PP housing with PG9 electrical connection
- Micro-switch SPDT
- Max working pressure 20 bar
- Max working temperature 120°C
- Process connection Brass or St. Steel materials

## **TECHNICAL DATA**

| Current                                       | 3A                                   |
|-----------------------------------------------|--------------------------------------|
| Electrical connection                         | PG9 cable gland                      |
| Function                                      | Changeover (SPDT)                    |
| Hysteresis max                                | 24 mm                                |
| IP class                                      | IP65                                 |
| Manufacturer part no.                         | L1.B77.7.C.25.G.O.W.I33              |
| Material of body                              | Glass fiber reinforced plastic (PBT) |
| Material of float                             | SPANSIL                              |
| Material of seals                             | PTFE                                 |
| Material of wetted parts                      | Stainless steel                      |
| Mounting                                      | Horizontal                           |
| Number of microswitches                       | 1                                    |
| Pressure max                                  | 10 bar                               |
| Process connection                            | G1                                   |
| Rod type                                      | Angled                               |
|                                               | Aligieu                              |
| Specific gravity                              | 0.4                                  |
| Specific gravity  Temperature operational max | · ·                                  |
|                                               | 0.4                                  |