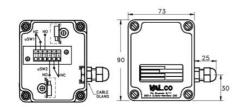

## VALCO - LEVEL SWITCH, SIDE MOUNT - B77 SERIES

00.0002.6735 Adj. length, Elbow rod, Brass/SS/ABS, 1xCO, Max 10

Type D

senseca

- PP housing with PG9 electrical connection
- Micro-switch SPDT
- Max working pressure 20 bar
- Max working temperature 120°C
- Process connection Brass or St. Steel materials

## **TECHNICAL DATA**

| Current                                       | 3A                                   |
|-----------------------------------------------|--------------------------------------|
| Electrical connection                         | PG9 cable gland                      |
| Function                                      | Changeover (SPDT)                    |
| Hysteresis max                                | 24 mm                                |
| IP class                                      | IP65                                 |
| Manufacturer part no.                         | L1.B77.7.C.25.G.O.W.I33              |
| Material of body                              | Glass fiber reinforced plastic (PBT) |
| Material of float                             | SPANSIL                              |
| Material of seals                             | PTFE                                 |
| Material of wetted parts                      | Stainless steel                      |
| Mounting                                      | Horizontal                           |
| Number of microswitches                       | 1                                    |
| Pressure max                                  | 10 bar                               |
| Process connection                            | G1                                   |
| Rod type                                      | Angled                               |
|                                               | Aligieu                              |
| Specific gravity                              | 0.4                                  |
| Specific gravity  Temperature operational max | · ·                                  |
|                                               | 0.4                                  |