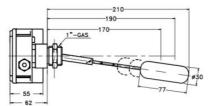

## VALCO - LEVEL SWITCH, SIDE MOUNT - B77 SERIES

00.0002.6735 Adj. length, Elbow rod, Brass/SS/ABS, 1xCO, Max 10

Type D

senseca

- PP housing with PG9 electrical connection
- Micro-switch SPDT
- Max working pressure 20 bar
- Max working temperature 120°C
- Process connection Brass or St. Steel materials

## PRODUCT DESCRIPTION

These level switches, with their reduced dimensions and simplicity of installation, constitute a reliable solution for the control of liquids in all applications where it is necessary to mount a lateral type. Suitable for use with process temperatures up to 120 ° C

## **TECHNICAL DATA**

| Current                                       | 3A                                   |
|-----------------------------------------------|--------------------------------------|
| Electrical connection                         | PG9 cable gland                      |
| Function                                      | Changeover (SPDT)                    |
| Hysteresis max                                | 24 mm                                |
| IP class                                      | IP65                                 |
| Manufacturer part no.                         | L1.B77.7.C.25.G.O.W.I33              |
| Material of body                              | Glass fiber reinforced plastic (PBT) |
| Material of float                             | SPANSIL                              |
| Material of seals                             | PTFE                                 |
| Material of wetted parts                      | Stainless steel                      |
| Mounting                                      | Horizontal                           |
| Number of microswitches                       | 1                                    |
| Pressure max                                  | 10 bar                               |
| Process connection                            | G1                                   |
| Rod type                                      | Angled                               |
|                                               | Aligieu                              |
| Specific gravity                              | 0.4                                  |
| Specific gravity  Temperature operational max | · ·                                  |
|                                               | 0.4                                  |