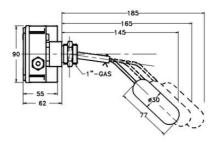

## VALCO - LEVEL SWITCH, SIDE MOUNT - B77 SERIES

00.0002.6735 Adj. length, Elbow rod, Brass/SS/ABS, 1xCO, Max 10

Type D

senseca

- PP housing with PG9 electrical connection
- Micro-switch SPDT
- Max working pressure 20 bar
- Max working temperature 120°C
- Process connection Brass or St. Steel materials

## **TECHNICAL DATA**

| Current                                       | 3A                                   |
|-----------------------------------------------|--------------------------------------|
| Electrical connection                         | PG9 cable gland                      |
| Function                                      | Changeover (SPDT)                    |
| Hysteresis max                                | 24 mm                                |
| IP class                                      | IP65                                 |
| Manufacturer part no.                         | L1.B77.7.C.25.G.O.W.I33              |
| Material of body                              | Glass fiber reinforced plastic (PBT) |
| Material of float                             | SPANSIL                              |
| Material of seals                             | PTFE                                 |
| Material of wetted parts                      | Stainless steel                      |
| Mounting                                      | Horizontal                           |
| Number of microswitches                       | 1                                    |
| Pressure max                                  | 10 bar                               |
| Process connection                            | G1                                   |
| Rod type                                      | Angled                               |
|                                               | Aligieu                              |
| Specific gravity                              | 0.4                                  |
| Specific gravity  Temperature operational max | · ·                                  |
|                                               | 0.4                                  |