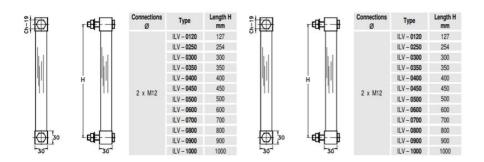

## **VISUAL LEVEL INDICATOR - ILV SERIES**

00.0016.0033 300mm length, 2xM12 conn.

- 127 mm. to 1000 mm. length
- · Aluminium anodized body, other on request
- Working pressure up to 2 bar
- Working temperature up to 80°C
- Acrylic sight and protection tube

## **TECHNICAL DATA**

| Length                      | 300 mm            |
|-----------------------------|-------------------|
| Manufacturer part no.       | ILV.0300.D.PX.B   |
| Material of connection      | Anodised aluminum |
| Material of glass tube      | PMMA              |
| Material of seals           | NBR               |
| Pressure max                | 2 bar             |
| Process connection          | M12               |
| Temperature operational max | 80 °C             |