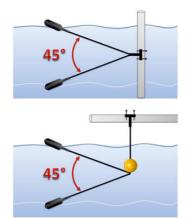

## PRODUCT DESCRIPTION

The Shell counterweight for pendant float switches is a unique and time saving design that can be connected and placed onto the cable without the need to disconnect and feed the counterweight down the cable.