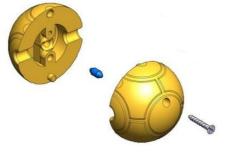

## **TECNOPLASTIC - SHELL** COUNTERWEIGHT

CONSHEY000001 Two part counter weight, 7mm-9mm cable

- · Easy installation
- No need to disconnect cable
- Recyclable
- 7mm 9mm cable diameter

## PRODUCT DESCRIPTION

The Shell counterweight for pendant float switches is a unique and time saving design that can be connected and placed onto the cable without the need to disconnect and feed the counterweight down the cable.