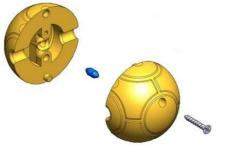

## **TECNOPLASTIC - SHELL** COUNTERWEIGHT

CONSHEY000001 Two part counter weight, 7mm-9mm cable

- · Easy installation
- No need to disconnect cable
- Recyclable
- 7mm 9mm cable diameter

## PRODUCT DESCRIPTION

The Shell counterweight for pendant float switches is a unique and time saving design that can be connected and placed onto the cable without the need to disconnect and feed the counterweight down the cable.