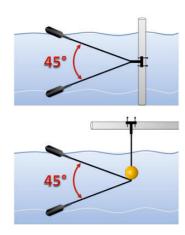

## PRODUCT DESCRIPTION

The Shell counterweight for pendant float switches is a unique and time saving design that can be connected and placed onto the cable without the need to disconnect and feed the counterweight down the cable.

Being universal it is suitable for use with the Fox, Olympic, Supertec and Flotec switches and is also compatible with competitors' brands.

Manufactured from non-toxic materials its intended purpose is for permanent use in potable water but is also suitable for food industry applications.