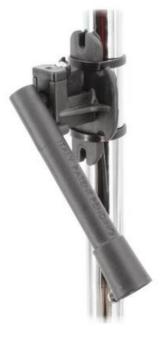

## **TECNOPLASTIC - BAMBOO**

ACCGBAM115001

- 45° Activation angle
- Lengths available in 115mm and 145mm
- Suitable for Fox and Olympic floats only

## PRODUCT DESCRIPTION

This accessory has been specially designed for the Olympic and Fox float with the activation angle of 45°. Constructed with materials highly resistant to mechanical stress, it's ideal for applications in rough waters as it prevents the entanglement of cable so the float switch can work properly. Suitable for narrow spaces, sewage, and industrial waters. It can be installed to tanks and Well walls using 2 screws (not supplied), or to the pump's pipes using the cable ties supplied.