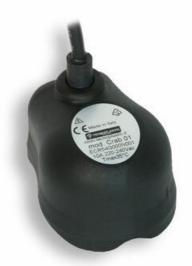

## **TECNOPLASTIC - ELECTRONIC LEVEL SWITCH - CRAB**

ECR54G005N001 CRAB H05 4G0 75, 5M, 230V, 1 Func

- Adjustable start/stop delay time
- 10 meters maximum depth
- Up to 50°C
- IP68 Protection grade

## PRODUCT DESCRIPTION

This level switch is designed to rest on a flat surface where it remains settled at the bottom, allowing it to trace water level coming from the floor. With the use of a magnetic key which is supplied with the product you can adjust the start/stop delay time to your needs. They come pre-set to Start after 5 seconds and stop after 30 seconds, they adjustment rage between 1 – 120 seconds.