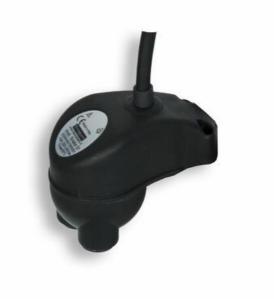

## **TECNOPLASTIC - ELECTRONIC LEVEL SWITCH - SNAKE**

ESNH4G110N001 SNAKE H07 4G1, 10M, 230V, 1 Func

- Adjustable start/stop delay time
- Clean water / Waste water probes
- Up to 50°C
- IP68 Protection grade

## PRODUCT DESCRIPTION

The level switch is designed to be used with level probes (sold separately) which can be connected to the unit using standard wire. This will allow the switch to be used in narrow spaces. With the use of a magnetic key which is supplied with the product you can adjust the start/stop delay time to your needs. Suitable for level monitoring of clear, storm water, industrial and chemical waters.