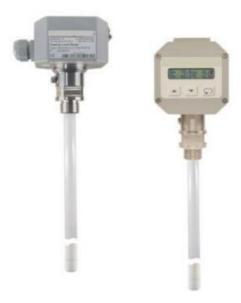

## CAPACITIVE LEVEL SENSOR - LCV SERIES

CAPACITIVE LEVEL LCV

- Measuring ranges 100 ... 3000 mm
- Programming via the front panel keypad and LCD display
- 0-10 V or 4-20mA analog output
- Measuring units programmable in linear values or %.

## PRODUCT DESCRIPTION

Level measurement with capacitive technology.

The liquid to be monitored must have a minimum conductivity of 50 µS / cm and must not be adherent to the probe.

All programming functions can be managed from the keypad on the front panel of the instrument. Level status is displayed on the LCD. The analog signal is proportional to the measured level, and can be calibrated according to the geometry of the tank. The absence of moving parts offers a system that does not require particular maintenance.