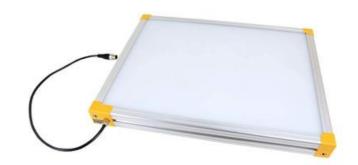

## **EFFILUX EFFI-BL UP TO 250MM WIDTH**

Homogeneous Backlight

BL-50-50-000 Backlight, 50x50mm, White 000, IP50, 24VDC, M12X1

- Large, powerful and homogeneous LED backlight
- Hundreds of size options
- Built in driver
- Industrial design

## PRODUCT DESCRIPTION