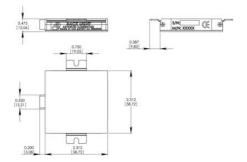

Power options include:

- C1 connector for use with DCS series controllers
- C5 connector for use with Pulsar 320 strobe controller
- Continuous in-line controller powered by 24V power supply
- Combination strobe/continuous in-line controller powered by 24V power supply
- Default-OFF strobe/continuous in-line controller powered by 24V power supply

## **TECHNICAL DATA**

| IP class                                       | IP64                        |
|------------------------------------------------|-----------------------------|
| Wavelength                                     | 470                         |
| Colour                                         | Blue                        |
| Operating temperature                          | 0°C - 60°C                  |
| Standard cable length                          | Up to 2 meters              |
|                                                |                             |
| Length                                         | 62 mm                       |
| Length<br>Photobiological risk factor IEC 6247 | 62 mm<br>Group 1 (low risk) |
| -                                              |                             |
| Photobiological risk factor IEC 6247           | Group 1 (low risk)          |