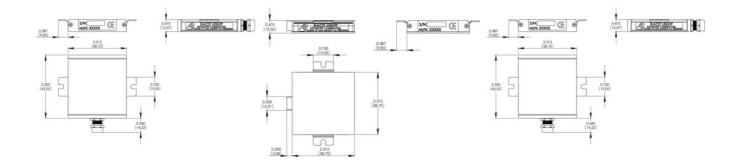

Power options include:

- C1 connector for use with DCS series controllers
- C5 connector for use with Pulsar 320 strobe controller
- Continuous in-line controller powered by 24V power supply
- Combination strobe/continuous in-line controller powered by 24V power supply
- Default-OFF strobe/continuous in-line controller powered by 24V power supply

## **TECHNICAL DATA**

| IP class                                       | IP64                        |
|------------------------------------------------|-----------------------------|
| Wavelength                                     | 470                         |
| Colour                                         | Blue                        |
| Operating temperature                          | 0°C - 60°C                  |
| Standard cable length                          | Up to 2 meters              |
|                                                |                             |
| Length                                         | 62 mm                       |
| Length<br>Photobiological risk factor IEC 6247 | 62 mm<br>Group 1 (low risk) |
| -                                              |                             |
| Photobiological risk factor IEC 6247           | Group 1 (low risk)          |