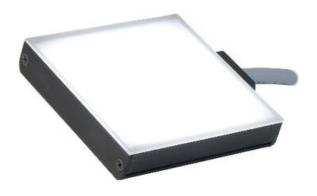

## Back Lit Low Profile Backlights

BL128-470C5 AI BL128 470 C5

- Edge to edge back lighting in a 12mm (.48") thick housing
- 2" wide, expandable in 1" increments; Lengths from 1" -14"
- Optional washdown version offers IP65 compliant design

## PRODUCT DESCRIPTION

The BL128 series is expandable in 1" increments up to 14.4", with optional washdown version that is IP65 compliant. The BL series of compact Backlights provide edge to edge illumination in a 12mm thick housing.