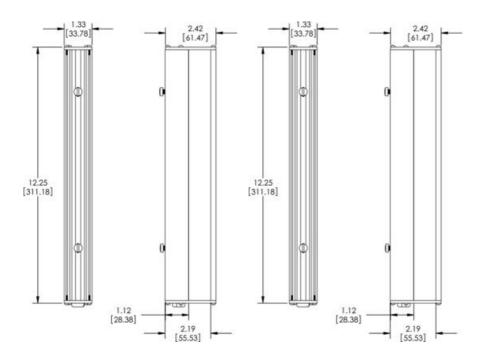

### **TECHNICAL DATA**

| IP class                             | IP50                          |
|--------------------------------------|-------------------------------|
| Wavelength                           | 470                           |
| Colour                               | Blue                          |
| Operating temperature                | 0°C - 60°C                    |
| Standard cable length                | Up to 2 meters                |
| Weight                               | 576,1 g                       |
| Length                               | 311,2 mm                      |
| Photobiological risk factor IEC 6247 | Group 1 (low risk)            |
| Width                                | 62 mm                         |
| Connector/controller                 | Continuous in-line controller |
| Approvals                            | IEC 62471, CE, RoHS           |
|                                      |                               |