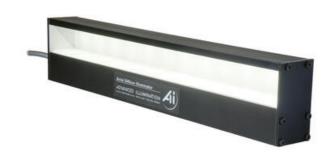

# ADVANCED ILLUMINATION DL110 LINEAR COAXIAL LIGHT

DL110-470IC Ai Linear Coaxial Light, Blue, IC2

- Even illumination over the full 25 x 300mm (1" x 12")
- Ideal for coaxial line scan applications
- Includes high efficiency, coated easy clean dust cover to protect the beam splitter combining glass
- Various wavelenghts
- · Excellent light stability