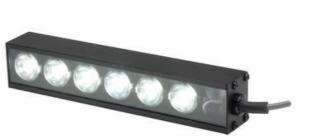

## ADVANCED ILLUMINATION AL17906 SURFACE LIGHT

Extremely bright 6"

AL17906-WHIIC Ai High Power Bar Light, 6", white, ICS2

- 3x brighter than LL5806
- Available for wide range or inspection of large objects
- The wash down option provides an IP67 compliant design

## PRODUCT DESCRIPTION