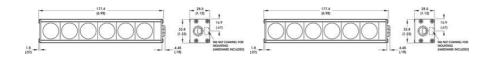

## **TECHNICAL DATA**

| IP class              | IP67                          |
|-----------------------|-------------------------------|
| Wavelength            | WHI                           |
| Colour                | White                         |
| Operating temperature | 0 - 60°C                      |
| Weight                | 226,8 g                       |
| Length                | 177 mm                        |
| Width                 | 34 mm                         |
| Connector/controller  | Continuous in-line controller |
| Approvals             | CE, RoHS                      |