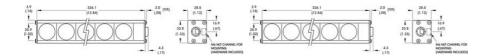

## **TECHNICAL DATA**

## **TECHNICAL DATA**

| IP class              | IP67                          |
|-----------------------|-------------------------------|
| Wavelength            | WHI                           |
| Colour                | White                         |
| Operating temperature | 0 - 60°C                      |
| Weight                | 453,6 g                       |
| Length                | 326 mm                        |
| Width                 | 34 mm                         |
| Connector/controller  | Continuous in-line controller |
| Approvals             | CE, RoHS                      |