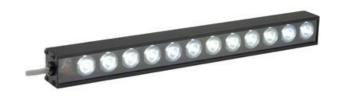

# ADVANCED ILLUMINATION AL17912 AREA LIGHTING

Extremely bright 12"

AL17912-WHIIC Ai High Power Bar Light, 12", white, ICS2

- 3x brighter than LL6212
- Available for wide range or inspection of large objects
- The wash down option provides an IP67 compliant design

#### PRODUCT DESCRIPTION