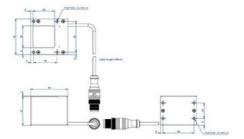

## **TECHNICAL DATA**

### **TECHNICAL DATA**

| Wavelength | 630 |
|------------|-----|
| Colour     | Red |