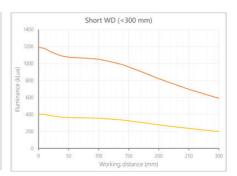

- · Versatility. Efficient over a wide range of working distances with scalable power and homogeneity according to the needs.
- Built-in driver for continuous mode or strobe mode, with analog intensity control (AIC) allowing to adjust the output power.