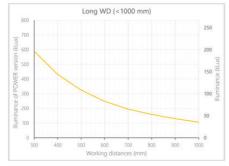

- · Versatility. Efficient over a wide range of working distances with scalable power and homogeneity according to the needs.
- Built-in driver for continuous mode or strobe mode, with analog intensity control (AIC) allowing to adjust the output power.