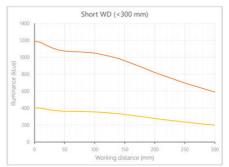

## **TECHNICAL DATA**

### **TECHNICAL DATA**

IP class IP5X

| Supply voltage        | 24 V DC               |
|-----------------------|-----------------------|
| Wavelength            | 465                   |
| Colour                | Blue                  |
| Operating temperature | 0-50°C                |
| Standard cable length | 500mm                 |
| Length                | 200 mm                |
| Width                 | 52 mm                 |
| Connector/controller  | M12, 4P               |
| Approvals             | CE, UKCA, REACH, RoHS |
| Housing material      | Aluminium             |