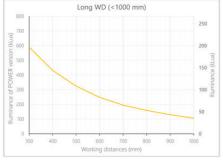

- · Versatility. Efficient over a wide range of working distances with scalable power and homogeneity according to the needs.
- Built-in driver for continuous mode or strobe mode, with analog intensity control (AIC) allowing to adjust the output power.