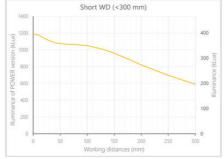

## **TECHNICAL DATA**

### **TECHNICAL DATA**

IP class IP5X

| Supply voltage        | 24 V DC               |
|-----------------------|-----------------------|
| Wavelength            | 465                   |
| Colour                | Blue                  |
| Operating temperature | 0-50°C                |
| Standard cable length | 500mm                 |
| Length                | 200 mm                |
| Width                 | 52 mm                 |
| Connector/controller  | M12, 4P               |
| Approvals             | CE, UKCA, REACH, RoHS |
| Housing material      | Aluminium             |