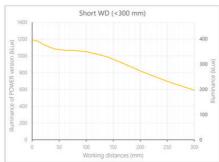

- · Versatility. Efficient over a wide range of working distances with scalable power and homogeneity according to the needs.
- Built-in driver for continuous mode or strobe mode, with analog intensity control (AIC) allowing to adjust the output power.