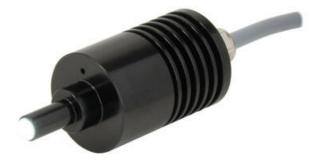

## ADVANCED ILLUMINATION SL162 SPOT COAXIAL LIGHT

SL162-WHIIC Ai Spot/Coaxial Light, White, ICS2

- Designed to replace fiber optic light sources in coaxial/lensing applications
- Compact light head provides efficient thermal management to promote long LED life
- Optional couplers available for use with Dolan-Jenner, Fostec, and Moritex fiber bundles
- User selectable light intensity on 24v version