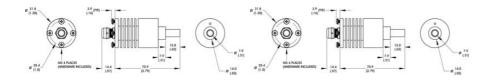

OEM Automatic Ltd Address: Whiteacres, Whetstone Leicester, LE8 6ZG 0116 284 9900 | Orders@oem.co.uk | www.oem.co.uk

## ADVANCED ILLUMINATION SL162 SPOT COAXIAL LIGHT

SL162-WHIIC Ai Spot/Coaxial Light, White, ICS2



- Designed to replace fiber optic light sources in coaxial/lensing applications
- Compact light head provides efficient thermal management to promote long LED life
- Optional couplers available for use with Dolan-Jenner, Fostec, and Moritex fiber bundles
- User selectable light intensity on 24v version



## PRODUCT DESCRIPTION

**TECHNICAL DATA** 

## **TECHNICAL DATA**

Wavelength

WHI