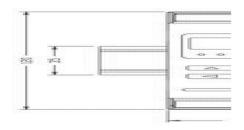

## PRODUCT DESCRIPTION

Programmable transducer P30P is suited for single-phase power line parameters measurement and converting them into standard dc current or dc voltage signal. Output signal is galvanically isolated from input signal and power signal. Transducer uses 2 x 8 characters LCD.

Transducer allows for the use of external transmission and measurement conversion included in the measurement and calculation of all measured values. Refresh time does not exceed 1 second. All values and configuration parameters are available through RS-485 and Ethernet (Modbus protocol) (option).