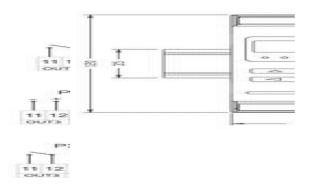

## PRODUCT DESCRIPTION

Programmable transducer P30P is suited for single-phase power line parameters measurement and converting them into standard dc current or dc voltage signal. Output signal is galvanically isolated from input signal and power signal. Transducer uses 2 x 8 characters LCD.

Transducer allows for the use of external transmission and measurement conversion included in the measurement and calculation of all measured values. Refresh time does not exceed 1 second. All values and configuration parameters are available through RS-485 and Ethernet (Modbus protocol) (option).