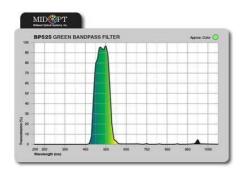

## **MIDWEST OPTICAL BP525 BANDPASS FILTER**

F/BP525-C

- Bandpassfilter standard, 525nm, for C-Mount
  - · Light green bandpass filter
  - Work area 490-570 nm
  - For green LED and fluorescence

## PRODUCT DESCRIPTION

Midwest Optical Sytems bandpass filters are ideal for use in combination with LED or laser diode lighting. The filter consists of a precision polished glass filter with an anti-reflex coating. They are more rugged, thinner, less angular and have a very high transmission compared to conventional filters. Use of the band-pass filter enhances contrast and often undesirable effects of disturbing light from the surroundings are eliminated.