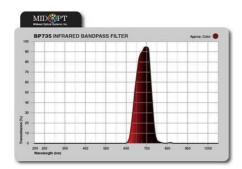

## MIDWEST OPTICAL BP735 BANDPASS FILTER

F/BP735-C

Bandpassfilter - standard, 735nm, for C-Mount

- IR bandpass
- Work area 695-785 nm
- For IR LED