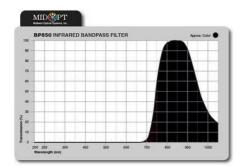

## MIDWEST OPTICAL BP850 BANDPASS FILTER

F/BP850-C

Bandpassfilter - standard, 850nm, for C-Mount

- IR bandpass
- Work area 800-1000 nm
- For high intensity IR LED

## PRODUCT DESCRIPTION

Midwest Optical Sytems bandpass filters are ideal for use in combination with LED or laser diode lighting. The filter consists of a precision polished glass filter with an anti-reflex coating. They are more rugged, thinner, less angular and have a very high transmission compared to conventional filters. Use of the band-pass filter enhances contrast and often undesirable effects of disturbing light from the surroundings are eliminated.