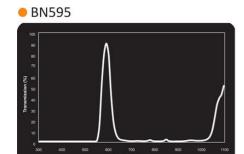

## MIDWEST OPTICAL BN595 NARROW BANDPASS

F/BN595-C

Bandpassfilter - narrow, 595nm, for C-Mount

- Orange bandpassfilter
- Work area 570-615 nm
- For orange LED and fluorescence

## PRODUCT DESCRIPTION

Midwest Optical Sytems bandpass filters are ideal for use in combination with LED or laser diode lighting. These filters consist of a precision polished glass filter with an anti-reflex coated surface. They are more rough, thinner, less angular and have a much higher transmission than conventional filters. Use of bandpass filters improves the contrast and often eliminates unwanted effects of disturbing ambient lighting.