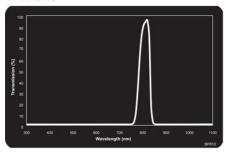

# MIDWEST OPTICAL BP810 BANDPASS FILTER

F/BP810-C

Bandpassfilter - standard, 810nm, for C-Mount

- Near-IR bandpass
- Work area 775-840 nm
- For 810 nm laser diode

#### PRODUCT DESCRIPTION

Midwest Optical Sytems bandpass filters are ideal for use in combination with LED or laser diode lighting. The filter consists of a precision polished glass filter with an anti-reflex coating. They are more rugged, thinner, less angular and have a very high transmission compared to conventional filters. Use of the band-pass filter enhances contrast and often undesirable effects of disturbing light from the surroundings are eliminated.

## ● BP810