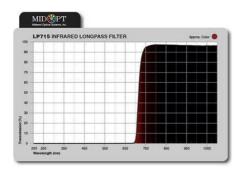

## MIDWEST OPTICAL LP715 INFRARED PASS VISIBLE BLOCK

MIDEPT MIDWEST OPTICAL SYSTEMS, INC.

F/LP715-C Longpassfilter - shortpass, 715nm, C

- IR longpass
- Work area from 715 nm
- Usually not recommended for machine vision applications

## PRODUCT DESCRIPTION

Long pass-short pass filter

Long pass filters release the longer visible wavelengths and IR while shorter wavelengths are blocked. Short-pass filters have the opposite function, and consequently release the shorter wavelengths. Both variants are useful for enhancing contrast, resolution and color separation in both monochrome and color applications. These filters are recommended only when it is necessary to release several different wavelengths. In all other cases, a conventional bandpass filter is a better solution.