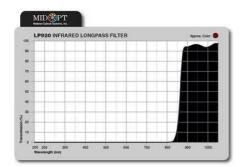

## MIDWEST OPTICAL LP920 INFRARED PASS VISIBLE BLOCK

F/LP920-C

Longpassfilter - shortpass, 920nm, for C-Mount

- Working area from 920 nm
- For 940 nm IR LED

## PRODUCT DESCRIPTION

Long pass-short pass filter

Long pass filters release the longer visible wavelengths and IR while shorter wavelengths are blocked. Short-pass filters have the opposite function, and consequently release the shorter wavelengths. Both variants are useful for enhancing contrast, resolution and color separation in both monochrome and color applications. These filters are recommended only when it is necessary to release several different wavelengths. In all other cases, a conventional bandpass filter is a better solution.