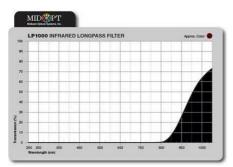

## MIDWEST OPTICAL LP1000 INFRARED PASS VISIBLE BLOCK

F/LP1000-C Longpassfilter - shortpass, 1000nm, for C-Mount

- IR longpass
- Work area from 1000 nm
- For IR Vidicon / InGaA cameras

#### Long pass-short pass filter

Long pass filters release the longer visible wavelengths and IR while shorter wavelengths are blocked. Short-pass filters have the opposite function, and consequently release the shorter wavelengths. Both variants are useful for enhancing contrast, resolution and color separation in both monochrome and color applications. These filters are recommended only when it is necessary to release several different wavelengths. In all other cases, a conventional bandpass filter is a better solution.