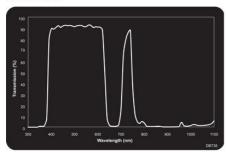

# **MIDWEST OPTICAL DB735 DUAL BANDPASS**

F/DB735-C

Bandpassfilter - dual bandpass, 735nm, for C-Mount

- Dual IR-bandpassfilter
- Work area 385-650 nm and 705-765 nm
- Filter Visible + 735nm NIR

### PRODUCT DESCRIPTION

Dual bandpass filters are ideal for color camera applications that need to be in operation 24 hours a day and use IR lighting at night. These filters enhance the camera's ability to capture clear images regardless of lighting conditions.

- · Ideal for color camera day / night applications
- · Visible light and a narrow IR band
- · Block interfering IR wavelength
- · Provides clear images in the dark when used with appropriate IR illumination

#### DB735