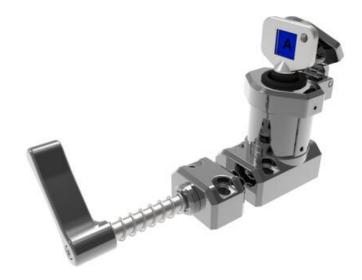

## IDEM SKORPION TRAPPED KEY M-HS, SS-HS

Single Key Handle Interlock

M-HS Handle Interlock with Single Key, Spring Action, Key Trapped

- Die cast metal or Stainless steel
- · Spring action handle
- Key trapped = actuator unlocked

## PRODUCT DESCRIPTION

IDEM's M-HS Skorpion trapped key is a die cast metal handle and key interlock with a single key and spring action. SS-HS Skorpion Trapped key is a stainless-steel handle and key interlock with a single key and spring action.

These trapped keys operate on the principle that when the key is "trapped" the handle can be turned and removed opening the interlock. When the handle is re-inserted into the interlock the "trapped" key can be removed.