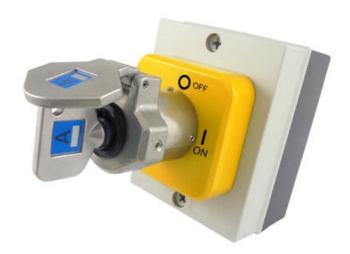

## IDEM SKORPION TRAPPED KEY M-ISB1, SS-ISB1

Control Isolation Box, 25A / 40A

M-ISB1-25 Isolation Switch Box 25A 4 Pole, Die Cast Barrel Housing

- Die cast metal or Stainless steel
- Available with 25A or 40A
- Trapped key = power to equipment

## PRODUCT DESCRIPTION

IDEM's Skorpion M-ISB1 is a trapped key control isolation switch box with die cast metal barrel housing, SS-ISB1 is a trapped key control isolation switch box with stainless-steel barrel housing, both variants are available in 25A and 40A versions.

Control Isolation Switches are the first part of the trapped key system and is usually on the control panel. Available with 25A or 40A. (For 63A rating please see M-ISB2).

The isolation switch box is where the isolator key for a trapped key system is placed and trapped so power can be provided to the guarded area. When the key is turned power to the guarded area is cut and the key can be removed from the switch.