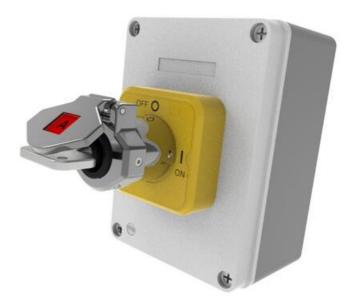

## IDEM SKORPION TRAPPED KEY M-ISB2, SS-ISB2

Control Isolation box, 63A

M-ISB2-63 Isolation Switch Box 63A 4 Pole - Die Cast Barrel Housing an

- Die cast metal or Stainless steel
- Available in 63A
- Trapped key = power to equipment

## PRODUCT DESCRIPTION

IDEM's Skorpion M-ISB2 is a trapped key control isolation switch box with die cast metal barrel housing, SS-ISB2 is a trapped key control isolation switch box with stainless-steel barrel housing, both variants are available in 63A rating.

Control Isolation Switches are the first part of the trapped key system and is usually on the control panel.

The isolation switch box is where the isolator key for a trapped key system is placed and trapped so power can be provided to the guarded area. When the key is turned power to the guarded area is cut and the key can be removed from the switch.