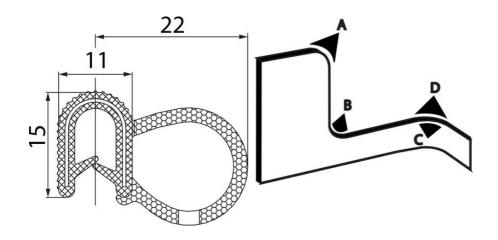

### PRODUCT DESCRIPTION

Sealing profiles made of black EPDM with integrated steel clamping band or steel wire clamping band and sealing channel/sealing lip made of EPDM cellular rubber.

NOTE: All the profiles below can be delivered according to DIN EN 45545-2.

## **TECHNICAL DATA**

| Approvals        | UL 50, UL 50 E, UL 94 HB |  |  |
|------------------|--------------------------|--|--|
| Bending radius A | 200 mm                   |  |  |
| Bending radius B | 80 mm                    |  |  |
| Bending radius C | 200 mm                   |  |  |
| Bending radius D | 200 mm                   |  |  |
| Clamping range   | 1,0-3,5                  |  |  |
| Colour           | Black                    |  |  |
| Pack size        | 50 m                     |  |  |