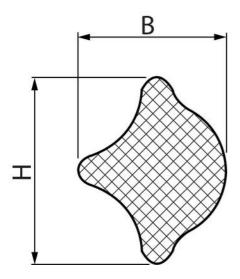

# **TECHNICAL DATA**

| Colour      | Black |
|-------------|-------|
| Dimension B | 6 mm  |
| Dimension H | 7 mm  |
| Material    | EPDM  |
| Pack size   | 50 m  |