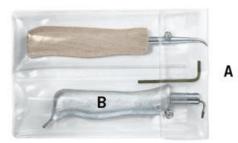

The assembly set (A) contains everything you need for quick and safe assembly of the below glass frame moldings.

The mounting tool (B) used when mounting the infill profile.

The strip pliers (C) have clear visual markings every 15° to simplify cutting with the correct setup. The pliers have hardened blades, which means that it can cut regular moldings as well as moldings with steel wire clamps or fitted with steel clamps.