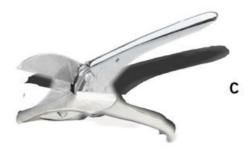

The assembly set (A) contains everything you need for quick and safe assembly of the below glass frame moldings.

The mounting tool (B) used when mounting the infill profile.

The strip pliers (C) have clear visual markings every 15° to simplify cutting with the correct setup. The pliers have hardened blades, which means that it can cut regular moldings as well as moldings with steel wire clamps or fitted with steel clamps.