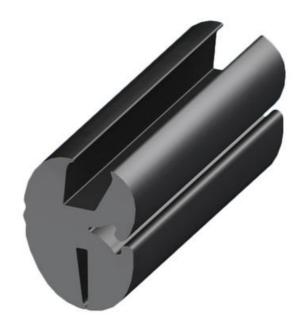

## **GLAZING PROFILE EPDM**

437018 Glazing profile, EPDM, for size 2 filler, 35mm, 25m coil size

- Stable attachment to windows and panels
- Black EPDM
- Used together with filler strip
- UL approved products
- Easy installation

## PRODUCT DESCRIPTION

Glass frame strip for easy and stable installation of windows, panels, etc. Used together with filler strip. Glass bezel is shown with the groove for the glass (A) up and the groove for the frame (B) down. The specified bending radius is the minimum permitted.