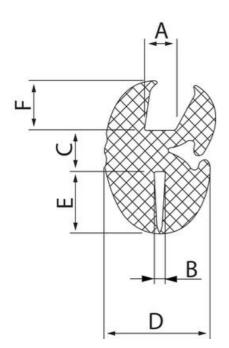

## PRODUCT DESCRIPTION

Glass frame strip for easy and stable installation of windows, panels, etc. Used together with filler strip. Glass bezel is shown with the groove for the glass (A) up and the groove for the frame (B) down. The specified bending radius is the minimum permitted.

## **TECHNICAL DATA**

| Bending radius | 35 mm   |
|----------------|---------|
| Dimension A    | 4 mm    |
| Dimension B    | 1,5 mm  |
| Dimension C    | 4 mm    |
| Dimension D    | 13,6 mm |
| Dimension E    | 5 mm    |
| Dimension F    | 6 mm    |
| Material       | EPDM    |
| Pack size      | 25 m    |