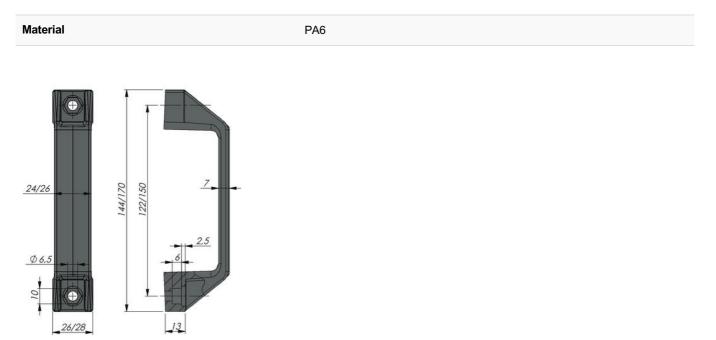

OEM Automatic Ltd Address: Whiteacres, Whetstone Leicester, LE8 6ZG 0116 284 9900 | Orders@oem.co.uk | www.oem.co.uk

## **GRAB HANDLE RECESSED HOLES**

575033 Grab handle, PA6GF30, 122mm, screw mounted internal or external

- Polyamide
- Screw fastening
- Recessed holes
- Black



## PRODUCT DESCRIPTION

Bar handle that is mounted with screws from the outside or from the inside. Two nuts can be placed in the handle's countersunk hole if you wish to mount the handle with screws from the inside. Cover plug is ordered separately. Screw and nut (M6 or equivalent) not included.

## **TECHNICAL DATA**



## Industrilàs