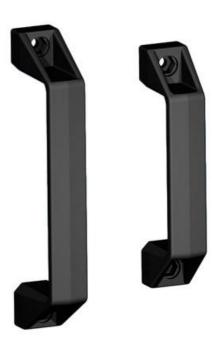

## **GRAB HANDLE RECESSED HOLES**

575033 Grab handle, PA6GF30, 122mm, screw mounted internal or external

- Polyamide
- Screw fastening
- Recessed holes
- Black

## PRODUCT DESCRIPTION

Bar handle that is mounted with screws from the outside or from the inside. Two nuts can be placed in the handle's countersunk hole if you wish to mount the handle with screws from the inside. Cover plug is ordered separately. Screw and nut (M6 or equivalent) not included.