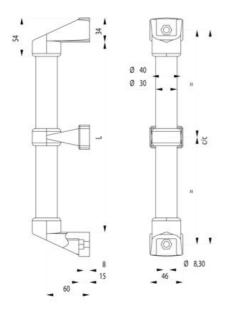

#### PRODUCT DESCRIPTION

Can be used as a handrail or as a sturdy handle both vertically and horizontally. Several lengths are available to choose from. Use two end pieces for one length of pipe. If a pipe length longer than 466mm is used, this should be supplemented with at least one middle piece.

Add 68mm to the pipe length to obtain the total length with end pieces.

The end and side pieces can be attached with a screw with a hexagonal head, an allen screw with a cylindrical head or a countersunk screw.

## **TECHNICAL DATA**

Material PA6