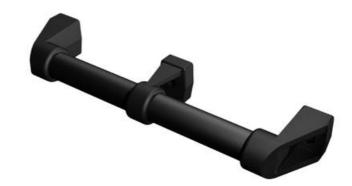

## **GRAB HANDLE/HAND RAIL**

575040

End piece for handrail/grab handle, PA6GF30

- PVC coated steel
- Parts separate
- Various lengths

#### PRODUCT DESCRIPTION

Can be used as a handrail or as a sturdy handle both vertically and horizontally. Several lengths are available to choose from. Use two end pieces for one length of pipe. If a pipe length longer than 466mm is used, this should be supplemented with at least one middle piece.

Add 68mm to the pipe length to obtain the total length with end pieces.

The end and side pieces can be attached with a screw with a hexagonal head, an allen screw with a cylindrical head or a countersunk screw.