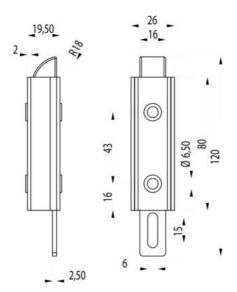

## **SPRING-LOADED SLAM LATCH**

522002

Slam latch, spring loaded, steel/zinc plated, 12.5mm stroke

- Screw fastening
- Stroke length 12.5mm
- Slam latch
- · Steel, zinc plated

#### PRODUCT DESCRIPTION

Spring-loaded rule allowing "slam-latch" function. The stroke length of the rule is 12.5mm. Type A can be easily mounted on spaniolet systems or similar. Types B and C have a curved grip and are suitable for manual operation. C has extended grip. All studs for screw mounting.

### **TECHNICAL DATA**

Material Zinc-plated steel