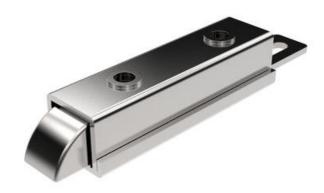

## **SPRING-LOADED SLAM LATCH**

522002

Slam latch, spring loaded, steel/zinc plated, 12.5mm stroke

- Screw fastening
- Stroke length 12.5mm
- Slam latch
- · Steel, zinc plated

#### PRODUCT DESCRIPTION

Spring-loaded rule allowing "slam-latch" function. The stroke length of the rule is 12.5mm. Type A can be easily mounted on spaniolet systems or similar. Types B and C have a curved grip and are suitable for manual operation. C has extended grip. All studs for screw mounting.