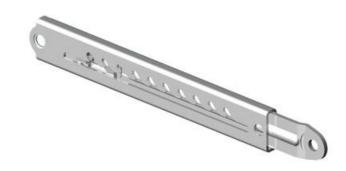

## ADJUSTABLE HATCH SUPPORT

552304

Telescopic hatch support, steel/zinc plated

- · Adjustable positions
- Universal model
- · Left or right mounting
- · Steel, Zinc coated

### PRODUCT DESCRIPTION

Telescopic door support. The hatch support can hold the hatch or door open in several different positions. To close the door, the door is opened to the maximum position, which releases the latch so that the door support can be pushed together to its closed position. Universal left and right mounting. Options such as mounting angle or bushings are delivered separately. The bushings are placed in the door support's two fastening holes and reduce friction and protect the door support against wear. The bushings can be used both with and without a mounting bracket.