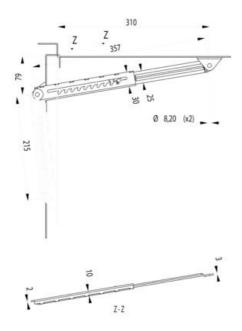

## ADJUSTABLE HATCH SUPPORT

552304

Telescopic hatch support, steel/zinc plated

- · Adjustable positions
- Universal model
- · Left or right mounting
- · Steel, Zinc coated

### PRODUCT DESCRIPTION

Telescopic door support. The hatch support can hold the hatch or door open in several different positions. To close the door, the door is opened to the maximum position, which releases the latch so that the door support can be pushed together to its closed position. Universal left and right mounting. Options such as mounting angle or bushings are delivered separately. The bushings are placed in the door support's two fastening holes and reduce friction and protect the door support against wear. The bushings can be used both with and without a mounting bracket.

# **TECHNICAL DATA**

Material Zinc-plated steel