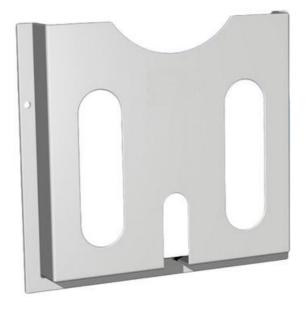

# **SELF ADHESIVE POCKET**

566005

Drawing pockets for A4 documents, self-adhesive or screw mount

- Plastic
- For connection diagrams, drawings
- Self-adhesive or attachment for screws, 6mm holes
- · Pocket for A4 papers
- Logo and colors on request

#### PRODUCT DESCRIPTION

Drawing pocket for A4 drawings, wiring diagrams, etc. The pocket is self-adhesive but can be screwed on for demanding applications. Made of impact-resistant plastic. Standard color gray, but can be manufactured with logo, in other colors, sizes and/or in other materials.