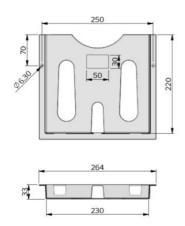

# **SELF ADHESIVE POCKET**

566005

Drawing pockets for A4 documents, self-adhesive or screw mount

- Plastic
- For connection diagrams, drawings
- Self-adhesive or attachment for screws, 6mm holes
- · Pocket for A4 papers
- Logo and colors on request

#### PRODUCT DESCRIPTION

Drawing pocket for A4 drawings, wiring diagrams, etc. The pocket is self-adhesive but can be screwed on for demanding applications. Made of impact-resistant plastic. Standard color gray, but can be manufactured with logo, in other colors, sizes and/or in other materials.

### **TECHNICAL DATA**

Material Polystyrene