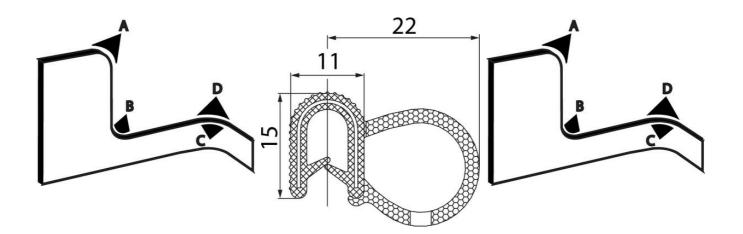

## SEALING PROFILE EPDM

427010 Sealing profile, Steel carrier- unbroken, 1-3.5mm, 50m coil size

Industrilas When access counts

- Clamp mounting
- Black EPDM
- Integrated steel band
- UL approved products

## PRODUCT DESCRIPTION

Sealing profiles made of black EPDM with integrated steel clamping band or steel wire clamping band and sealing channel/sealing lip made of EPDM cellular rubber.

NOTE: All the profiles below can be delivered according to DIN EN 45545-2. Areas of use are interiors: R1/R22 - HL3; Exteriors: R7/23 - HL3.

## **TECHNICAL DATA**

| Approvals        | UL 50, UL 50 E, UL 94 HB |
|------------------|--------------------------|
| Bending radius A | 200 mm                   |
| Bending radius B | 80 mm                    |
| Bending radius C | 200 mm                   |
| Bending radius D | 200 mm                   |
| Clamping range   | 1,0-3,5                  |
| Colour           | Black                    |
| Pack size        | 50 m                     |