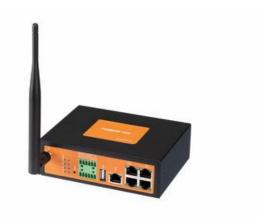

# **TOSIBOX 350**

TBL350

- Up to 10 Mbps VPN throughput, end-to-end encryption between Tosibox devices
- Four LAN ethernet ports for conveniently connecting managed network devices
- Digital I/O support
- All-in-one connectivity solution that operates seamlessly worldwide

## PRODUCT DESCRIPTION