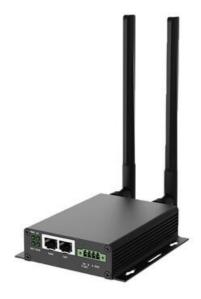

# **TOSIBOX 175**

TBL175

- High VPN throughput, end-to-end encryption between TOSIBOX® devices, users and servers
- Integrated WiFi as connectivity method or access point for wireless devices on site
- Built-in global LTE modem no external modem needed
- TosiOnline™ automatic reconnection of dropped connections
- · Robust and fanless enclosure, DIN rail attachment

### PRODUCT DESCRIPTION

TOSIBOX®175 is an industrial router that create secure VPN tunnel to your devices allowing you to access them remotely.

Node 175 is suitable for those who do not need high data transfer speed, but want secure way to get started with a VPN solution for your equipment.

Thanks to the integrated LTE modem, Built-in WAN and its wireless communication, this product offers great connectivity options both in terms of external and internal networks.

You can easily create a secure remote connection to, for example, your PLC, operator panels, cameras, computers or whatever you choose to connect to TOSIBOX®.