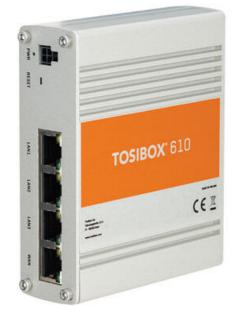

## **TOSIBOX 610**

TBL610UK

**TOSIBOX** 

- High VPN throughput, end-to-end encryption between TOSIBOX® devices, users and servers
- Four Gigabit Ethernet ports deliver speeds up to 1000
  Mbps
- Provided DIN rail clip ensures firm installation on any industrial application
- TosiOnline automatic reconnection of dropped connections
- Durable aluminium alloy shell, DIN rail attachment

## PRODUCT DESCRIPTION

- High VPN throughput
- 4 Gigabit ethernet ports delivering speeds of up to 1000MB/s
- IP30rating
- Din rail mounted

TOSIBOX ® 610 is an industrial router that creates secure remote access for your devices. You can easily create a secure remote connection to your PLC, operator panels, cameras or computers without having to open ports in the firewall.